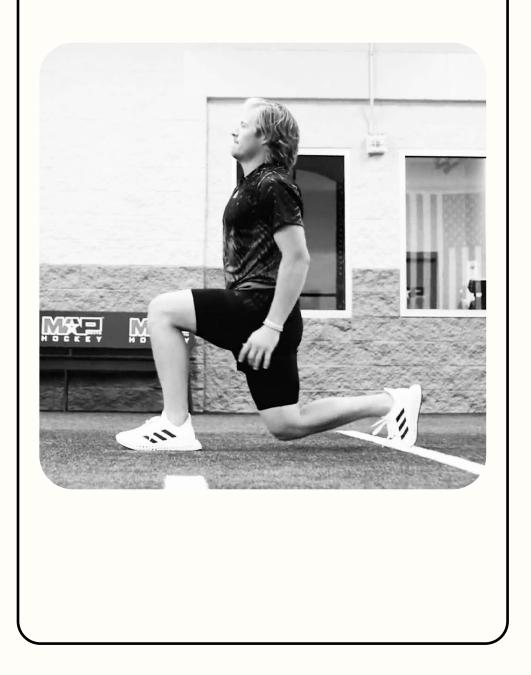

## **05. CALF JUMP TO A LUNGE**

- **01** Take 3 vertical jumps, each one higher than the last
- **02** After the 3rd jump, land in a lunge. Switch legs with each lunge

OFF THE ICE HOCKEY WORKOUTS