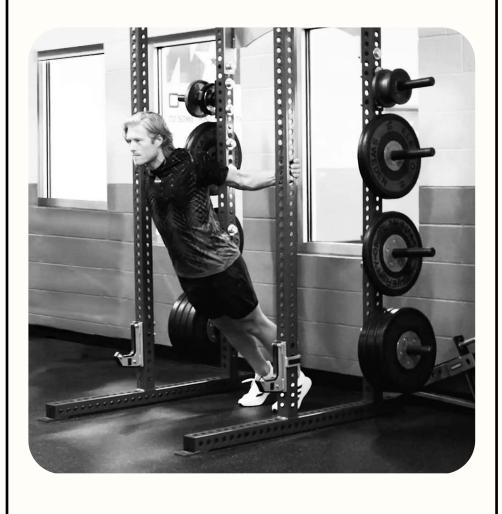

## 01. STANDING PUSH-UP: WIDE

- **01** Grip the side bars of a squat rack
- **02** Bend elbows to lean forward through the bars
- **03** At maximum depth, push back to starting position