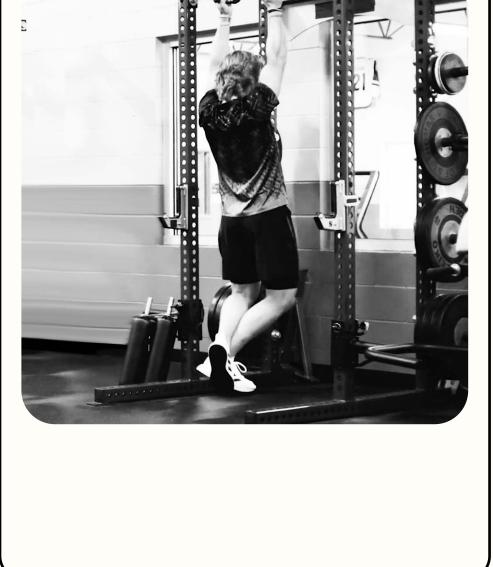

## **04. REBOUND SCAPULA PULL-UP**

O1 From a pull-up bar, shrug your lats up and hold for 3 seconds before dropping them
O2 Make the movement explosive