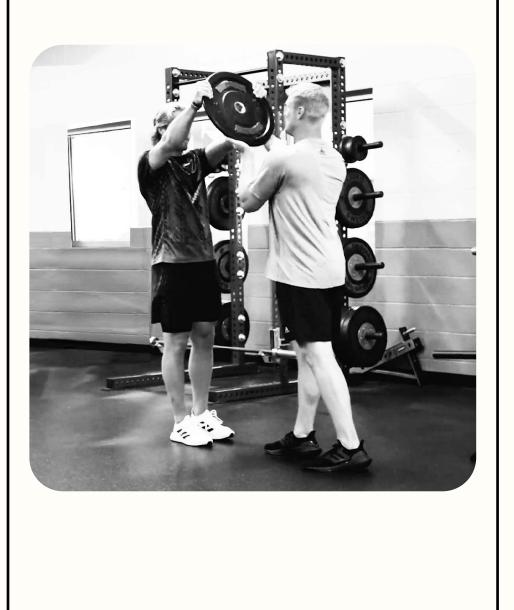

# **02. OVERSPEED FRONT DELT RAISE**

- **02** Quickly raise plate and stop at shoulder height. Have partner overspeed the plate to make it harder to stop
- **03** Switch legs halfway through reps

adidas OFF THE ICE HOCKEY WORKOUTS