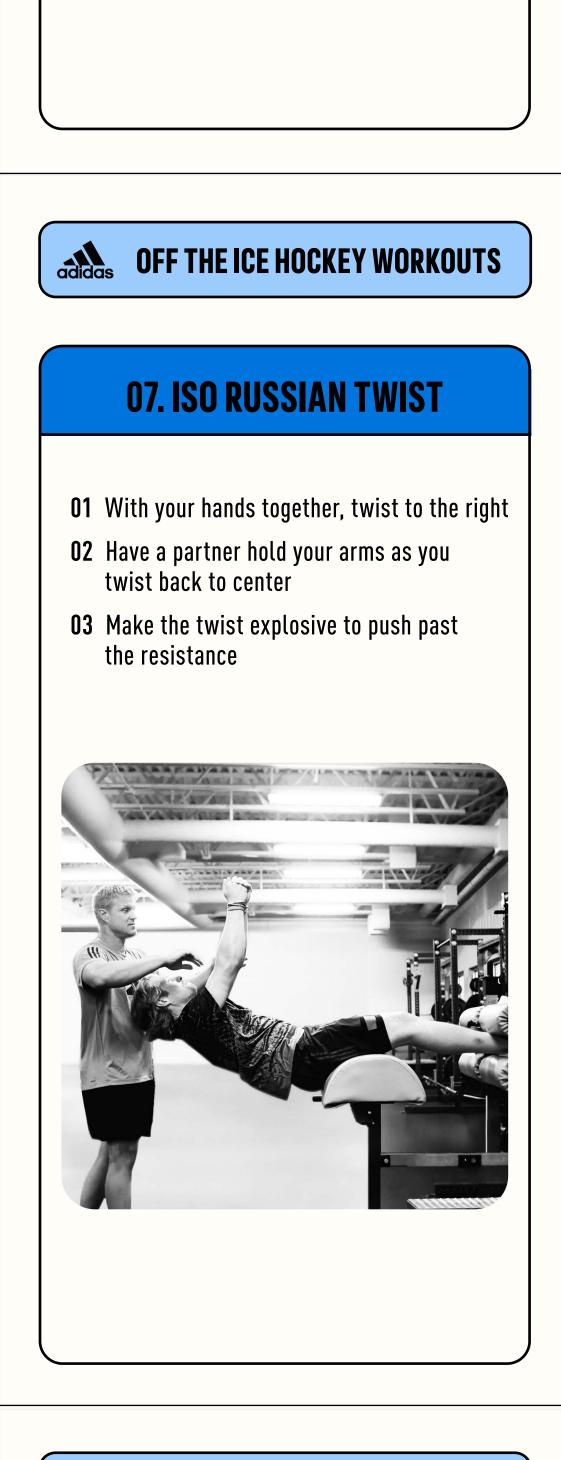

#### OFF THE ICE HOCKEY WORKOUTS

## 01. STANDING PUSH-UP: WIDE

- **01** Grip the side bars of a squat rack
- **02** Bend elbows to lean forward through the bars
- **03** At maximum depth, push back to starting position





# **02. OVERSPEED FRONT DELT RAISE**



- **02** Quickly raise plate and stop at shoulder height. Have partner overspeed the plate to make it harder to stop
- **03** Switch legs halfway through reps





adidas OFF THE ICE HOCKEY WORKOUTS

## **04. REBOUND SCAPULA PULL-UP**

O1 From a pull-up bar, shrug your lats up and hold for 3 seconds before dropping them
O2 Make the movement explosive





## **05. CALF JUMP TO A LUNGE**

- **01** Take 3 vertical jumps, each one higher than the last
- **02** After the 3rd jump, land in a lunge. Switch legs with each lunge







OFF THE ICE HOCKEY WORKOUTS