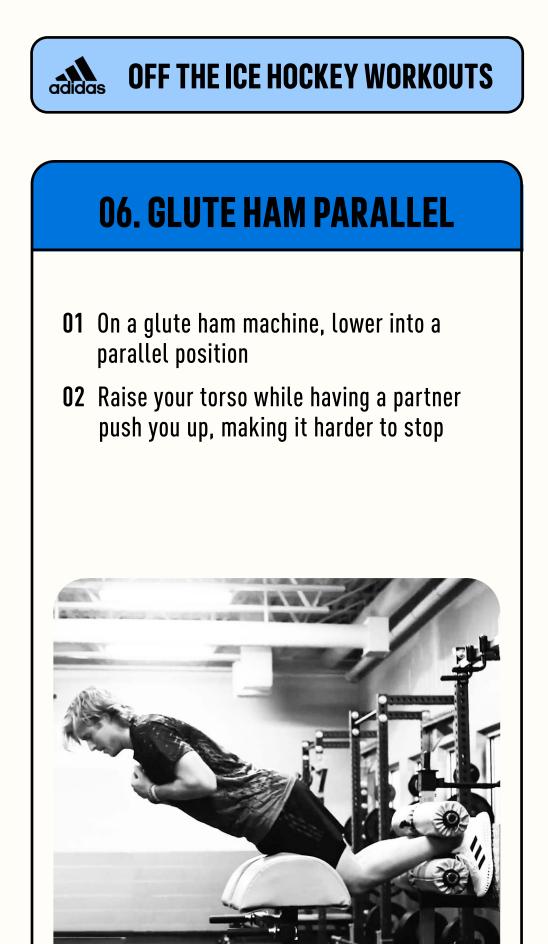

|

#### OFF THE ICE HOCKEY WORKOUTS

## 01. STANDING PUSH-UP: WIDE

- **01** Grip the side bars of a squat rack
- **02** Bend elbows to lean forward through the bars
- **03** At maximum depth, push back to starting position





# **02. OVERSPEED FRONT DELT RAISE**



- **02** Quickly raise plate and stop at shoulder height. Have partner overspeed the plate to make it harder to stop
- **03** Switch legs halfway through reps





adidas OFF THE ICE HOCKEY WORKOUTS

## **04. REBOUND SCAPULA PULL-UP**

O1 From a pull-up bar, shrug your lats up and hold for 3 seconds before dropping them
O2 Make the movement explosive





## **05. CALF JUMP TO A LUNGE**

- **01** Take 3 vertical jumps, each one higher than the last
- **02** After the 3rd jump, land in a lunge. Switch legs with each lunge







OFF THE ICE HOCKEY WORKOUTS